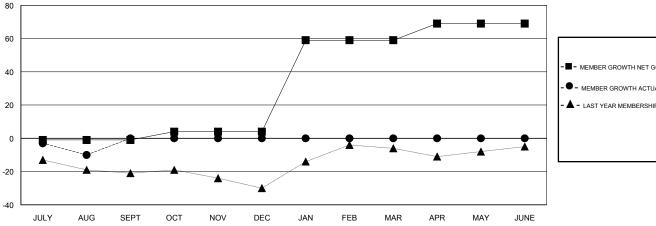

#### GOALS AND ACTUAL MEMBERS CUMULATIVE

| -∎  | - MEMBER GROWTH NET GOAL      |
|-----|-------------------------------|
| - • | - MEMBER GROWTH ACTUAL        |
| -4  | - LAST YEAR MEMBERSHIP ACTUAL |
|     |                               |
|     |                               |
| _   |                               |